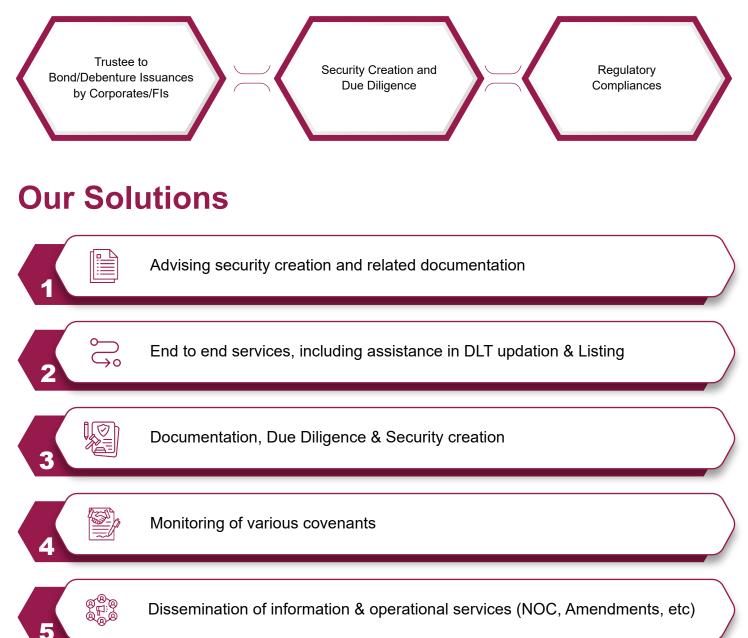

# **Our Solutions**

# Trustee for Peer to Peer Lending Platforms

RBI registered NBFCs and Platforms who provides opportunity for the small investors for quick investments & for eligible borrowers quick loan

# **Our Solutions**

ම <mark>ම ල</mark> දු ද ය (ලි)

S

Fully automated instant approval & disbursement

One Escrow & multiple fintech

3

Supports all modes of payment RTGS, NEFT, IMPS, UPI

5

Alerts, Notifications Rejection reports & statements with Dashboard

6

Logs and audit trail

payment RTGS, NEFT, IN