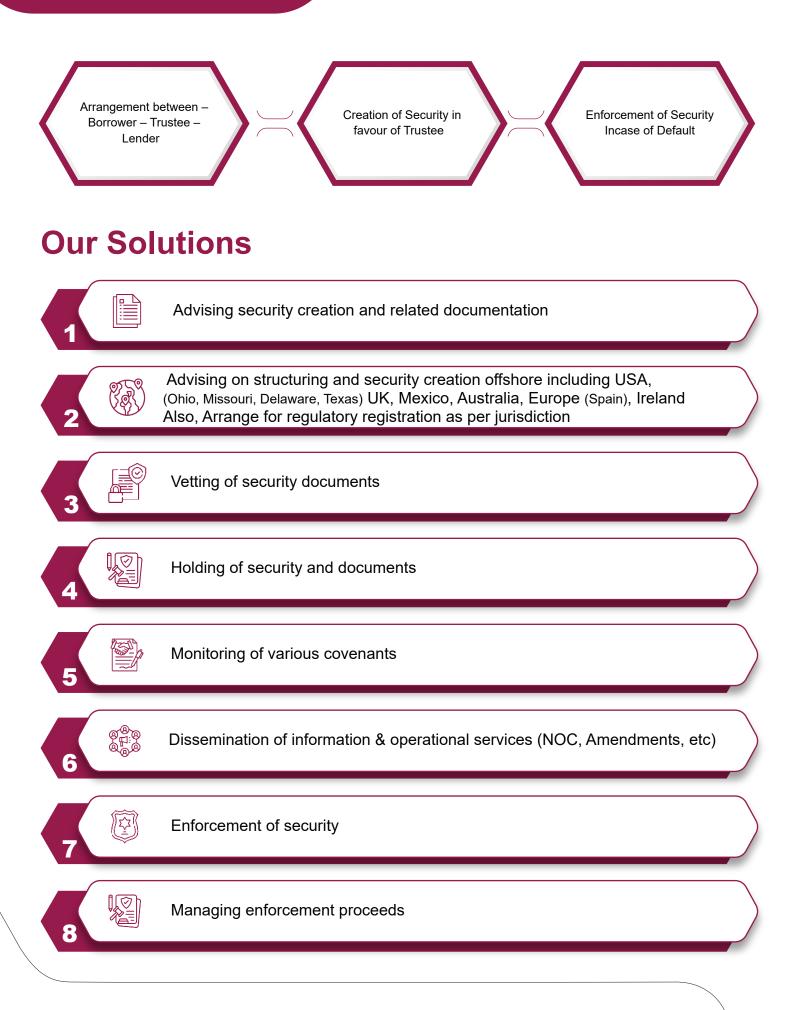

### **Security Trustee**

(Onshore & Offshore)

Daily share price calculations

Ensures adherence to compliances and reporting

Reports and activities on top up/top-down obligations

Holds security on behalf of lenders in financing transactions, ensuring proper enforcement and compliance with security agreements.

Holds collateral on behalf of lenders in financing agreements.

Ensures enforcement of security in case of default.

Manages the release or substitution of securities as per agreement terms.